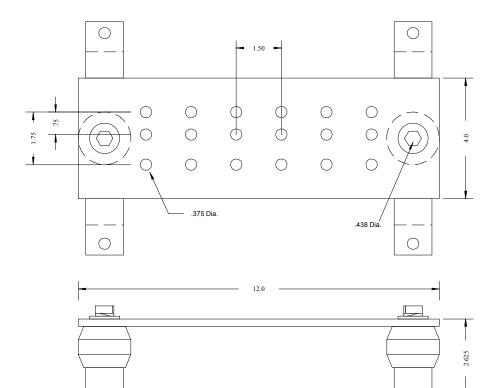

| Individual Items         |      |
|--------------------------|------|
| 1-3/8" Insulator (Standa | ird) |
| 2.0" Insulator           |      |
| 12G "Hat" Bracket        |      |

Standard busbar assemblies are insulated and specifically designed for commercial applications. The silver washed 110 alloy copper ground bars are 1/4" thick and stand off 2.625" from the wall or backboard.

Quantity and size of holes is optional. Any arrangement can be accommodated. We'll fabricate to your requirements. Same day shipment available.